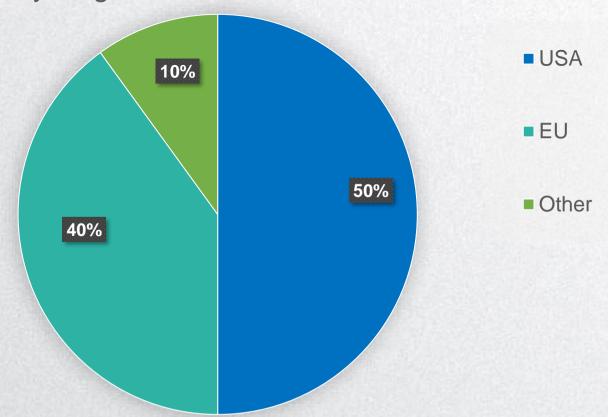

#### **Business Overview**

- We had seen year on year growth of around 10% since 2016, in 2019 our annual growth was 18%, this was
  achieved through continuous growth with our key customers in the craft, DIY fashion and colouring products
  and board game ranges.
- We have recently moved into our new office facility covering 1,200 square meter and also our craft factory relocated to a new site.
- Due to the COVID 19 Virus we can see a fall in some seasonal products, especially for the US market, design projects are still ongoing, but product selections have decreased. mainland Europe the market is still healthy, a big growth area has been in Australia for craft and artist materials.
- For one of our customers in the promotional industry we are also supplying PPE non medical masks and hand sanitizer.
- We have developed a range of DIY Fashion and colouring products with a European Toy company, which includes Vinyl characters, Bandanas, Bags.
- Currently we have a design team of 5 people, we are always looking to strengthen our design aspect, as this is fundamental to the business, we will look into this as and when and how this fits into our business strategy.