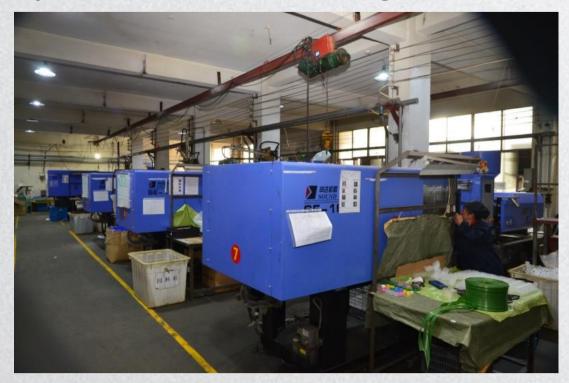

In House injection and blow moulding

Number of Workers: 250 workers during peak months May to September

Number of Machinery: 5 Assembly/Production Lines