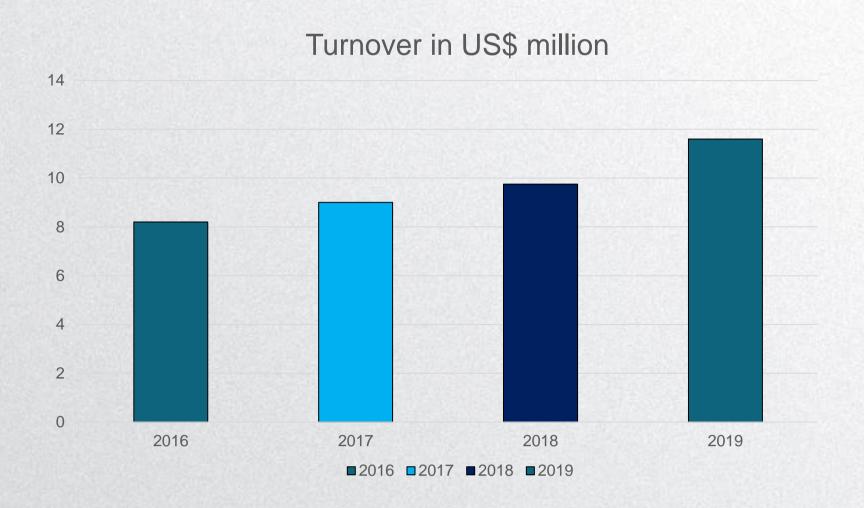

#### **Business Overview**

- We had seen year on year growth of around 10% since 2016, in 2019 our annual growth was 18%, this was
  achieved through continuous growth with our key customers in the craft, DIY fashion and colouring products
  and board game ranges.
- We have recently moved into our new office facility covering 1,200 square meter and also our craft factory relocated to a new site.
- Due to the COVID 19 Virus we can see a fall in some seasonal products, especially for the US market, design projects are still ongoing, but product selections have decreased. mainland Europe the market is still healthy, a big growth area has been in Australia for craft and artist materials.
- For one of our customers in the promotional industry we are also supplying PPE non medical masks and hand sanitizer.
- We have developed a range of DIY Fashion and colouring products with a European Toy company, which includes Vinyl characters, Bandanas, Bags.
- Currently we have a design team of 5 people, we are always looking to strengthen our design aspect, as this is fundamental to the business, we will look into this as and when and how this fits into our business strategy.