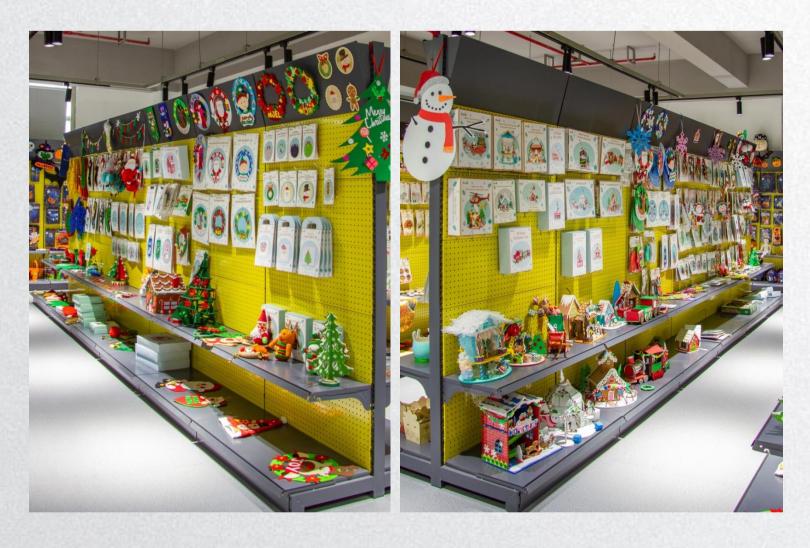

#### **Craft Kits and Stationary Items**

A full range of basic Crafting items, Kids Craft Kits and up to more Adult themed items, fun and creativity for all.

- Basic Craft
- DIY Craft Kits including EVA, Felt and Accessories
- DIY Adult Craft
- Seasonal Craft including Christmas, Halloween and Easter
- Wooden Kits
- Suncatcher Kits
- Scrapbooking
- Stickers
- Beads
- Embellishments
- Papier Mache Figures, Numbers and Letters
- Storage Boxes/Carrier
- Paper Puzzle